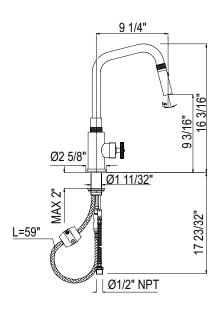

#### **FEATURES**

- · Brass construction
- Industrial wheel handle
- Dual spray with lock in modes
- 1 11/32" max installation deck depth
- · Double action ceramic disc control cartridge
- 9 1/4" reach swivel U-spout
- Retractable pull-down metal handspray
- Nylon hose
- 1.8 GPM
- Requires 2 1/2" clearance from backsplash to center of faucet hole
- 15" supply hoses with 1/2"G connection