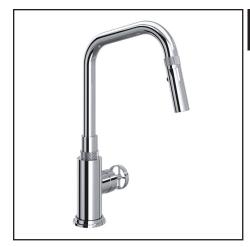

## CAMPO™ PULL-DOWN KITCHEN FAUCET WITH U-SPOUT

# **CP56D1**

#### **FEATURES**

- · Brass construction
- Industrial wheel handle
- Dual spray with lock in modes
- 1 11/32" max installation deck depth
- · Double action ceramic disc control cartridge
- 9 1/4" reach swivel U-spout
- Retractable pull-down metal handspray
- Nylon hose
- 1.8 GPM
- Requires 2 1/2" clearance from backsplash to center of faucet hole
- 15" supply hoses with 1/2"G connection